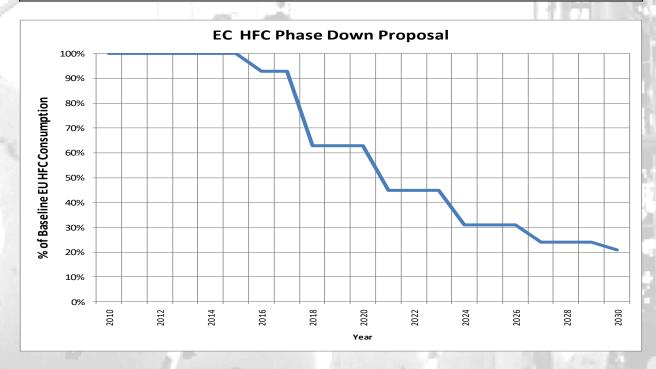

#### 1) Consumption Reduction

It has been agreed that the phase-down will remain as first suggested, with a 79% cut in consumption over a 15 Year period, summarised as follows:

| Years:  | Percentage of Original amount permitted: |
|---------|------------------------------------------|
| 2015    | 100%                                     |
| 2016-17 | 93%                                      |
| 2018-20 | 63%                                      |
| 2021-23 | 45%                                      |
| 2024-26 | 31%                                      |
| 2027-29 | 24%                                      |
| 2030    | 21%                                      |